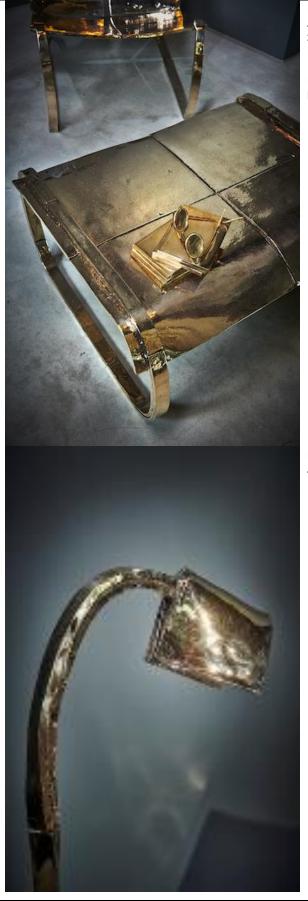

NUGGET FOOT TABLE JUDITH IN HOUSE Size: Height 32 x Width 77 x Deep 57 Materials: Bronze

Nugget foot Table (also available in black).

LAMP JUDITH IN HOUSE Price on request

Price on request

NUGGET SALON TABLE JUDITH IN HOUSE Size: Height 35 x Width 130 x Deep 72 Availability: 20 Materials: Bronze

Available with still books and glasses

NUGGET SIDE TABLE JUDITH IN HOUSE Size: Height 46 x Width 55 x Deep 42 Availability: 40 Materials: Bronze

Available with still books and glasses

NUGGET LOUNGE CHAIR JUDITH IN HOUSE EUR 9500