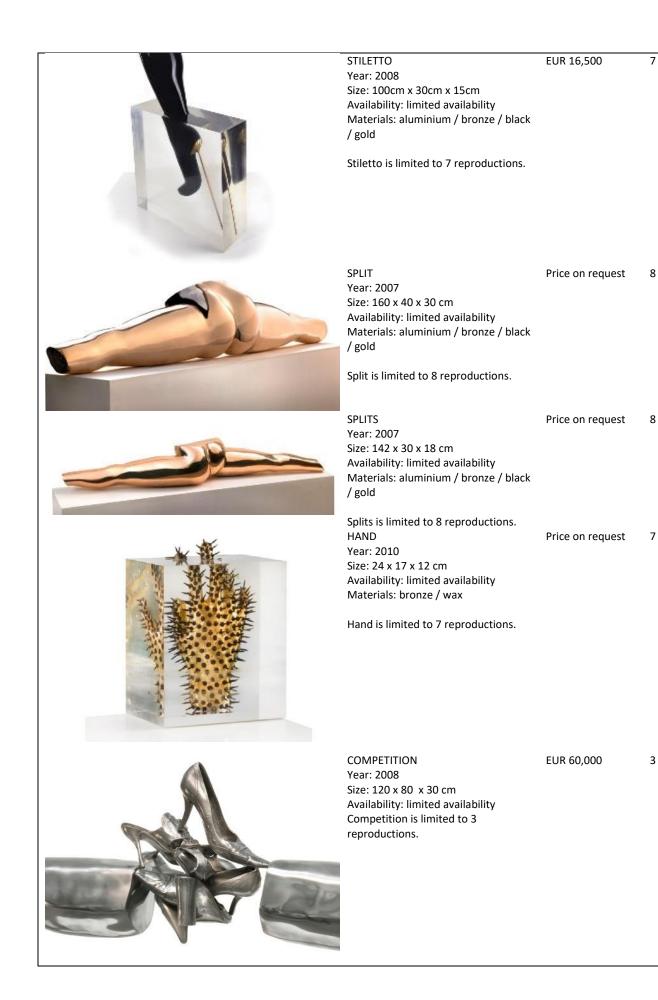

## Price on request 3

EUR 45,000

3

| HIGH HEEL<br>This is a posture to tell someone how<br>much effort there is in being what is<br>expected.<br>Year: 2007<br>Size: 20 x 20 x 10 cm<br>Availability: limited availability<br>Materials: aluminium / bronze / black<br>/ gold<br>High heel is limited to 7<br>reproductions. | Price on request | 7  |
|-----------------------------------------------------------------------------------------------------------------------------------------------------------------------------------------------------------------------------------------------------------------------------------------|------------------|----|
| UNDRESSED<br>Year: 2007<br>Size: 63 x 35 x 25 cm<br>Availability: limited availability<br>Materials: polyester, aluminium and<br>bronze<br>The original is made out of sand<br>stone. Undressed is limited to 8<br>reproductions.                                                       | EUR 19,000       | 8  |
| WOMAN TORSO<br>The woman in its essence.<br>Year: 2007<br>Size: 35 x 20 x 20 cm<br>Availability: limited availability<br>Materials: gold bronze<br>Women Torso is limited to 150<br>reproductions.                                                                                      | 7500             | 20 |
| WOMEN SHIELD<br>Year: 2002<br>Size: 69 x 45 x 22 cm<br>Availability: limited availability<br>Materials: aluminium / black bronze /<br>rusty<br>Women Shield is limited to six (6/6)<br>exclusive reproductions / copies.                                                                | Price on request | 6  |