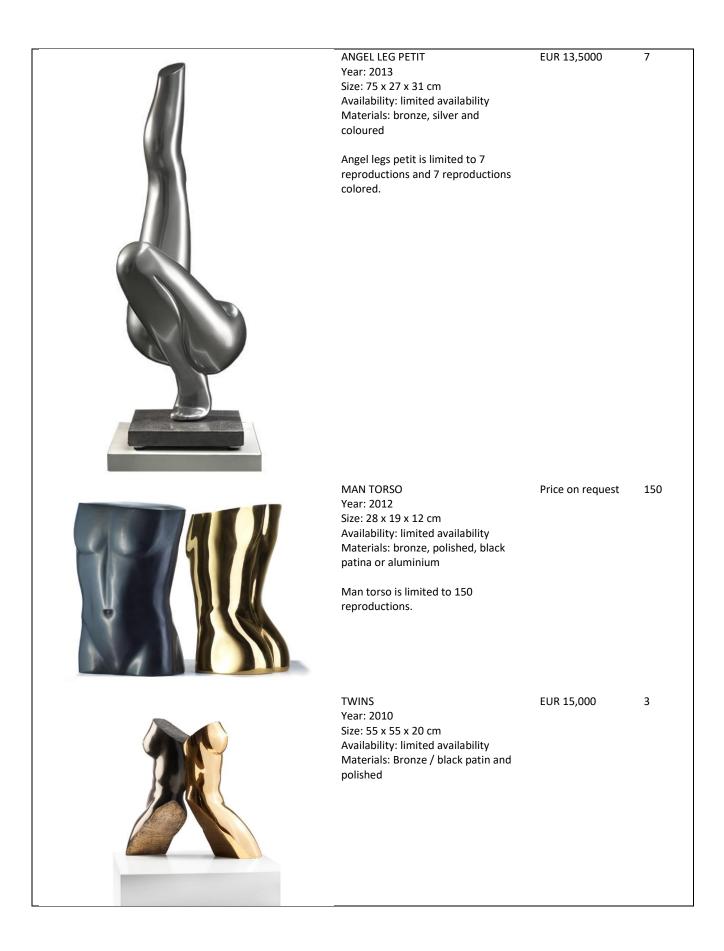

## EUR 20,000

Price on request

Price on request

3

3

BARBIE ANGEL Year: 2013 Size: 98 x 75 x 230 cm Availability: limited availability Barbie Angel is limited to 3 reproductions.