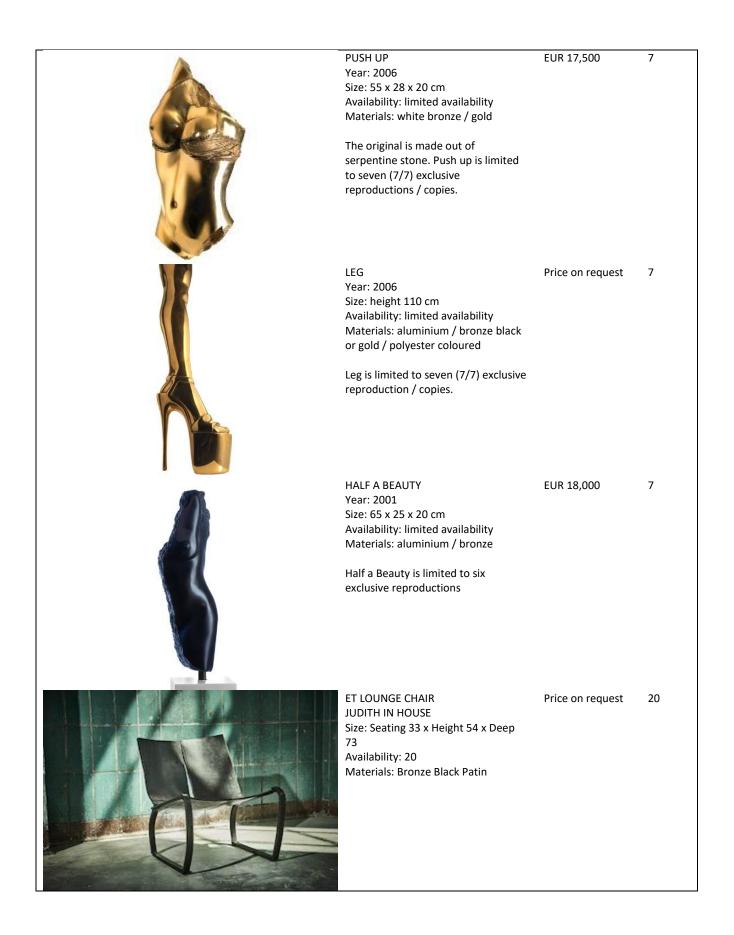

## Price on request 3

EUR 45,000

3

| HIGH HEEL<br>This is a posture to tell someone how<br>much effort there is in being what is<br>expected.<br>Year: 2007<br>Size: 20 x 20 x 10 cm<br>Availability: limited availability<br>Materials: aluminium / bronze / black<br>/ gold<br>High heel is limited to 7<br>reproductions. | Price on request | 7  |
|-----------------------------------------------------------------------------------------------------------------------------------------------------------------------------------------------------------------------------------------------------------------------------------------|------------------|----|
| UNDRESSED<br>Year: 2007<br>Size: 63 x 35 x 25 cm<br>Availability: limited availability<br>Materials: polyester, aluminium and<br>bronze<br>The original is made out of sand<br>stone. Undressed is limited to 8<br>reproductions.                                                       | EUR 19,000       | 8  |
| WOMAN TORSO<br>The woman in its essence.<br>Year: 2007<br>Size: 35 x 20 x 20 cm<br>Availability: limited availability<br>Materials: gold bronze<br>Women Torso is limited to 150<br>reproductions.                                                                                      | 7500             | 20 |
| WOMEN SHIELD<br>Year: 2002<br>Size: 69 x 45 x 22 cm<br>Availability: limited availability<br>Materials: aluminium / black bronze /<br>rusty<br>Women Shield is limited to six (6/6)<br>exclusive reproductions / copies.                                                                | Price on request | 6  |

15

Price on request

Price on request

20

40

Size: Seating 33 x Height 54 x Deep 73 Availability: 20 Materials: Bronze