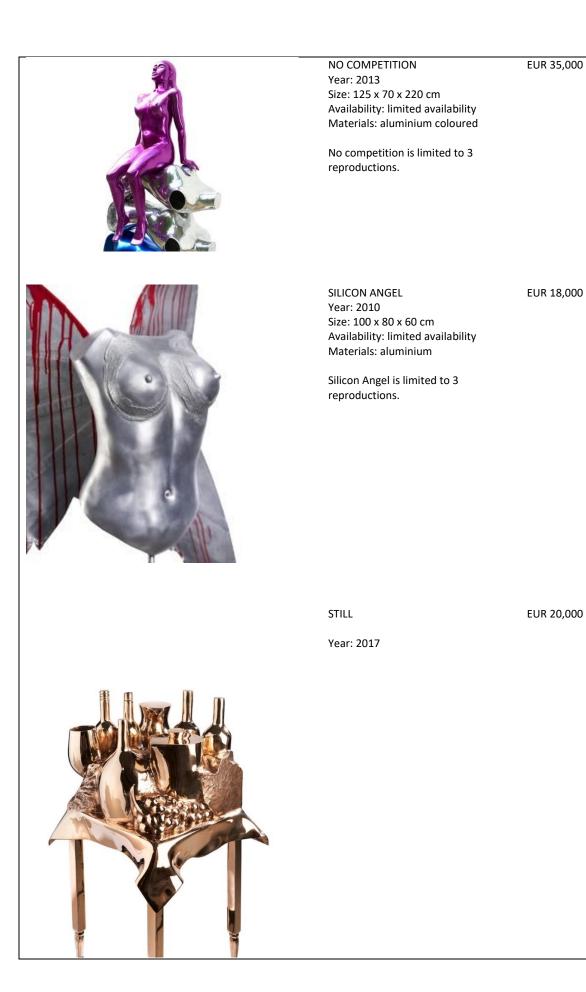

## EUR 20,000

Price on request

Price on request

3

3

BARBIE ANGEL Year: 2013 Size: 98 x 75 x 230 cm Availability: limited availability Barbie Angel is limited to 3 reproductions.

## WHAT'S FOR DINNER Year: 2013 Size: 50 x 60 x 220 cm Availability: limited availability Materials: patinated bronze

What's for dinner is limited to 3 reproductions.