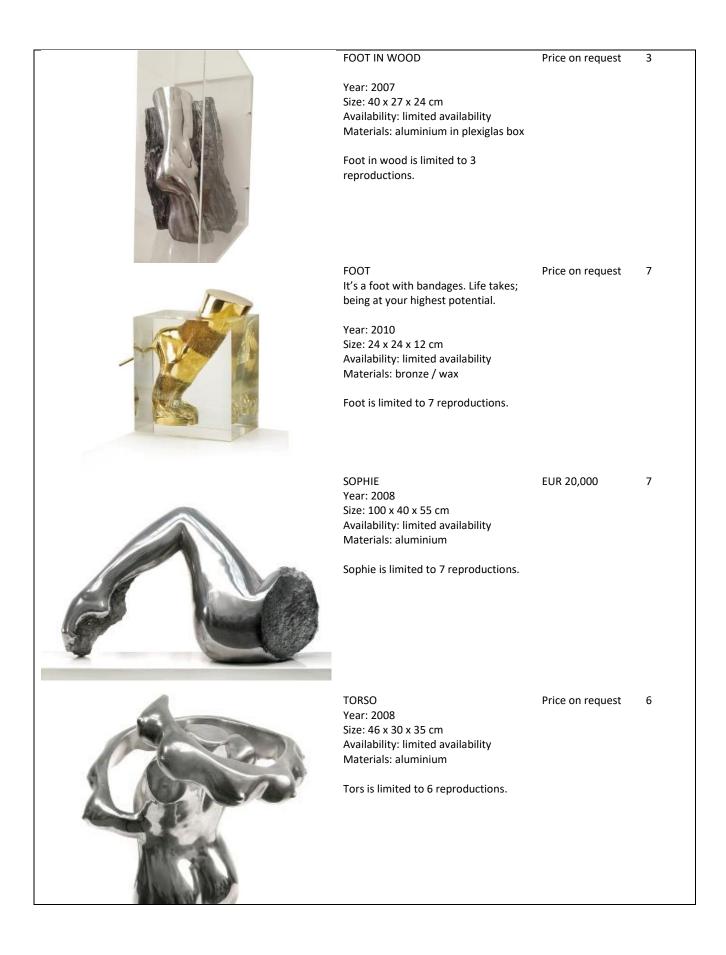

## Price on request 3

EUR 45,000

3

| HIGH HEEL<br>This is a posture to tell someone how<br>much effort there is in being what is<br>expected.<br>Year: 2007<br>Size: 20 x 20 x 10 cm<br>Availability: limited availability<br>Materials: aluminium / bronze / black<br>/ gold<br>High heel is limited to 7<br>reproductions. | Price on request | 7  |
|-----------------------------------------------------------------------------------------------------------------------------------------------------------------------------------------------------------------------------------------------------------------------------------------|------------------|----|
| UNDRESSED<br>Year: 2007<br>Size: 63 x 35 x 25 cm<br>Availability: limited availability<br>Materials: polyester, aluminium and<br>bronze<br>The original is made out of sand<br>stone. Undressed is limited to 8<br>reproductions.                                                       | EUR 19,000       | 8  |
| WOMAN TORSO<br>The woman in its essence.<br>Year: 2007<br>Size: 35 x 20 x 20 cm<br>Availability: limited availability<br>Materials: gold bronze<br>Women Torso is limited to 150<br>reproductions.                                                                                      | 7500             | 20 |
| WOMEN SHIELD<br>Year: 2002<br>Size: 69 x 45 x 22 cm<br>Availability: limited availability<br>Materials: aluminium / black bronze /<br>rusty<br>Women Shield is limited to six (6/6)<br>exclusive reproductions / copies.                                                                | Price on request | 6  |