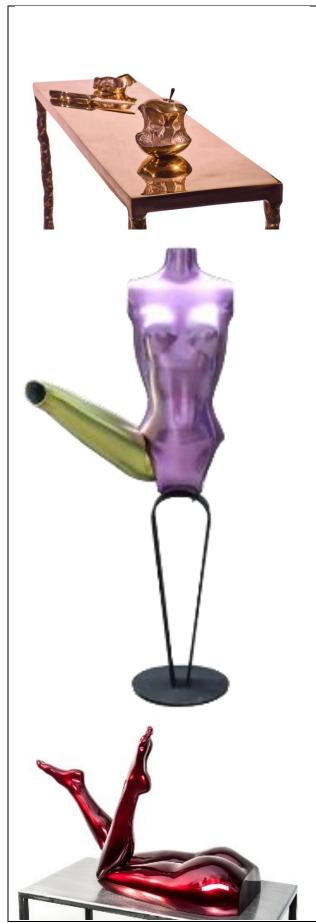

## WHAT'S FOR DINNER Year: 2013 Size: 50 x 60 x 220 cm Availability: limited availability Materials: patinated bronze

What's for dinner is limited to 3 reproductions.