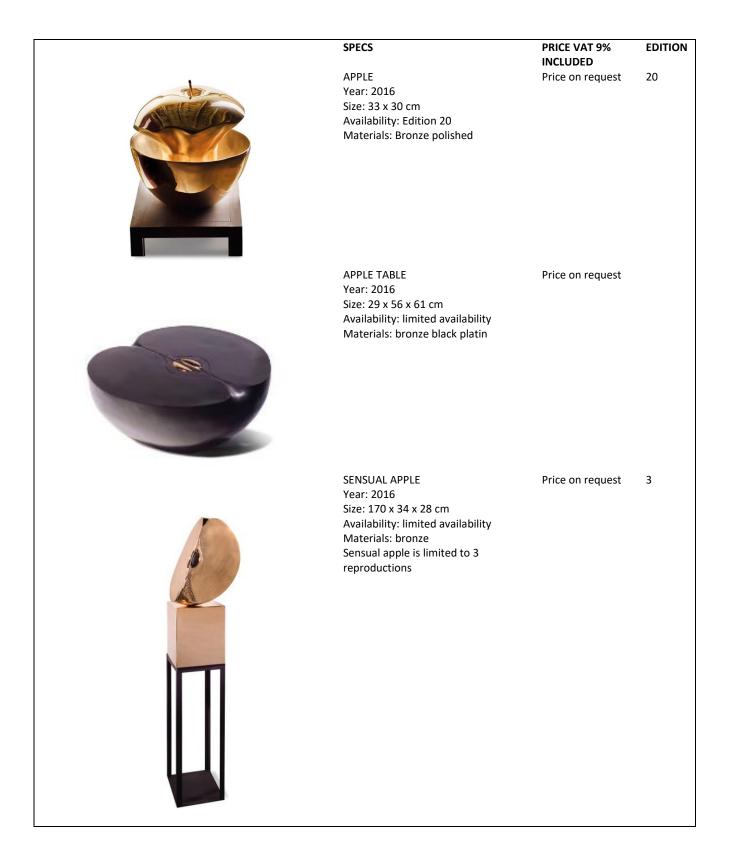

## BRONZE SCULPTURES JUDITH WIERSEMA

July 2020

STILL LIFE Year: 2016 Size: 100 x 78 x 20 cm Availability: limited availability Materials: bronze

JUST A DOLL Year: 2014 Size: 97 x 85 x 60 cm Availability: limited availability Materials: aluminium, coloured