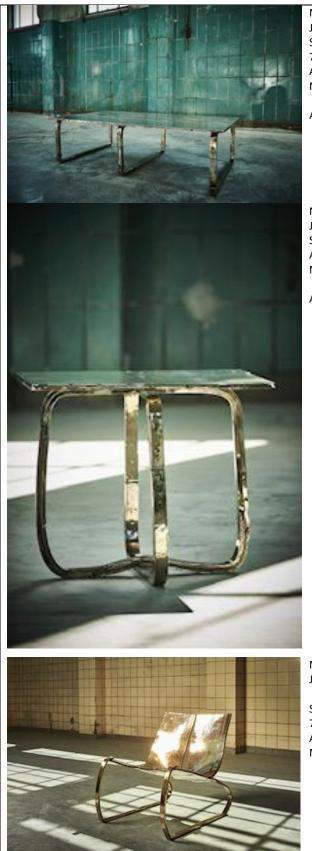

NUGGET FOOT TABLE JUDITH IN HOUSE Size: Height 32 x Width 77 x Deep 57 Materials: Bronze

Nugget foot Table (also available in black).

LAMP JUDITH IN HOUSE Price on request

Price on request

NUGGET SALON TABLE JUDITH IN HOUSE Size: Height 35 x Width 130 x Deep 72 Availability: 20 Materials: Bronze

Available with still books and glasses

NUGGET SIDE TABLE JUDITH IN HOUSE Size: Height 46 x Width 55 x Deep 42 Availability: 40 Materials: Bronze

Available with still books and glasses

NUGGET LOUNGE CHAIR JUDITH IN HOUSE EUR 9500

15

Price on request

Price on request

20

40

Size: Seating 33 x Height 54 x Deep 73 Availability: 20 Materials: Bronze