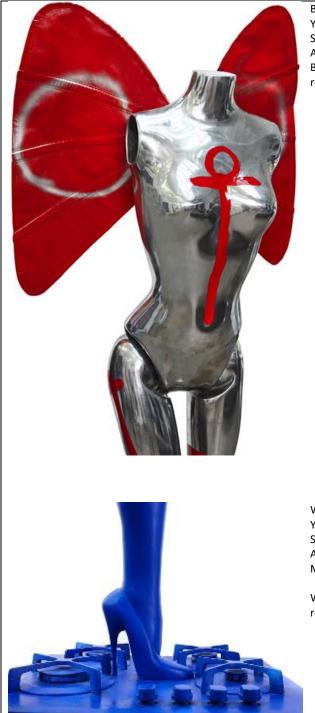

Just A Doll is limited to 3 reproductions.

LADY LIKE Year: 2013 Size: 98 x 46 x 150 cm Availability: limited availability Materials: aluminium coloured

Lady Like is limited to 3 reproductions.

## EUR 20,000

Price on request

Price on request

3

3

BARBIE ANGEL Year: 2013 Size: 98 x 75 x 230 cm Availability: limited availability Barbie Angel is limited to 3 reproductions.